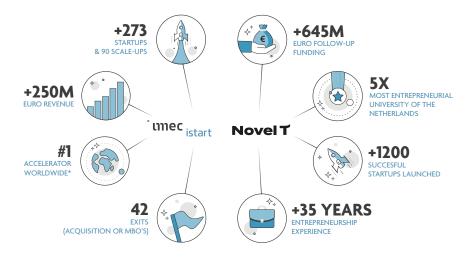

#### COMBINING THE STRENGTHS OF IMEC.ISTART AND NOVEL-T

# WE BELIEVE IN YOU. SO WE INVEST IN YOU.

Imec.istart, imec's open accelerator program, offers tech startups pre-seed funding and tailored support to succeed and grow globally. Since 2011, we have invested in more than 270 companies. Every year, we select around 30 high-potential startups to join our 12-18 month program in Belgium. And with the imec.istart.nl program we have the ambition to support at least 15 high-potential startups per year in the Netherlands. And as an investor, we're in it for the long run. Together with the imec.istart alumni network, we continue to help founders on their entrepreneurial journey ... and beyond.

#### **ABOUT OUR PROGRAM**

Imec.istart.nl offers tech startups pre-seed funding (between 100.000 and up to 250.000 euro per startup) and tailored support to succeed and grow globally. We support and partner with the most ambitious pre-seed startups – often as their first investor. Imec.istart.nl launched in 2021, but the program can count on many years of experience of both the imec.istart acceleration program in Belgium, and the business support of university incubator Novel-T. Imec.istart.nl is supported by our funding partners imec, VDL Group, Oost NL, University of Twente, Cronos Groep, Simac, Somerset Capital Partners, RVO, TNO, Verhaert, and Otterbrabant through the Seed Capital loan. OnePlanet, Medtronic, Nexperia, Pfizer, PontesNL, Demcon and Radboud University are our program partners.